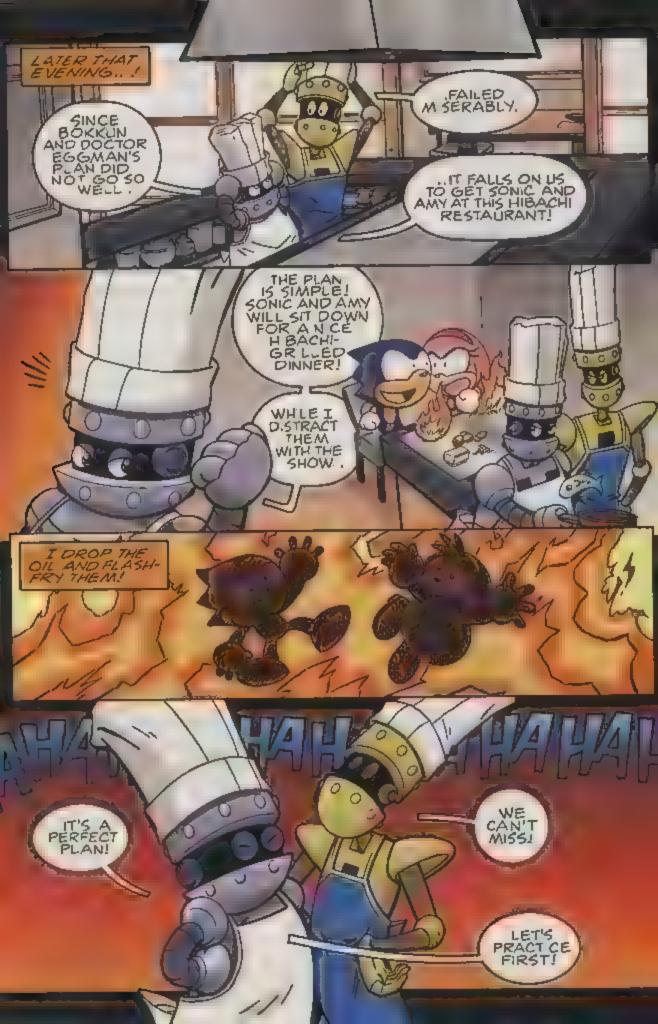

ME ON A DATE!

SONIC THE HEDGEHOG AND HIS FRIENDS WERE TOSSED TO EARTH WHEN ONE OF DOCTOR EGGMAN'S INVENTIONS MESSED UP! NOW THE COLORFUL CAST OF CRITTERS LIVES WITH THEIR NEW FRIEND CHRIS THORNDYKE IN HIS MANSION ESTATE! FROM THEIR HOME WORLD TO THE HUMAN WORLD, AMY ROSE HAS ALWAYS WANTED TO STEAL SONIC'S HEART. BUT THAT WILL NEVER HAPPEN-WAIT!-WHATP!